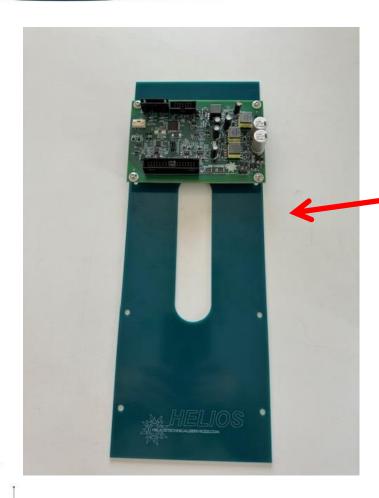

## Single board can be addressed for any channel

- Replace one Foxboro board
- All C, F, S, R software on each board
- Single zone board and simple mount shown

All C, F, S, R software on each board, jumper to the zone desired (Side jumper shown)