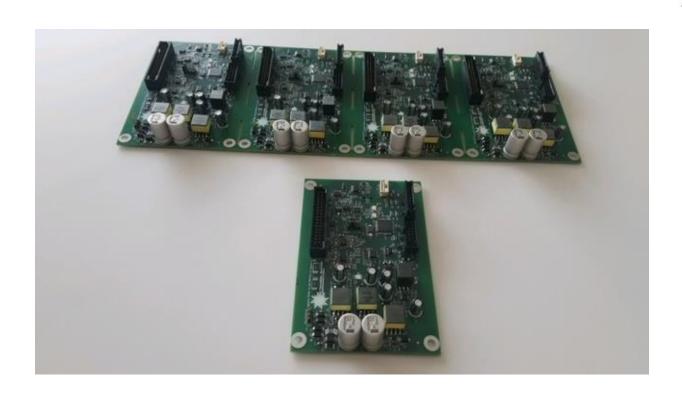

## **Helios Temperature Control Board**

- Drop in replacement for OEM Foxboro board(s)
- 'Clock rate' is faster for better response time
- Quad board contains all four zones (C, F, S, R)
  - Replace all 4 Foxboro boards with one board
- Single board can be addressed for any zone
  - Replace one Foxboro board
  - All C, F, S, R software on each board
- Calibrate TC's per OEM procedure
  - 0 and SPAN (full scale)
  - 0-1600 degrees

Same design as OEM, faster communication speed improves PID function