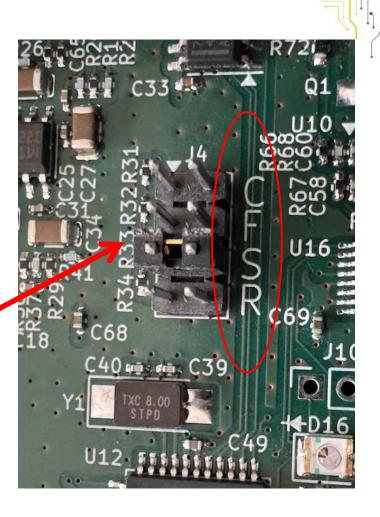

## Single board can be addressed for any channel

- Replace one Foxboro board
- All C, F, S, R software on each board
- Single zone board and simple mount shown

All C, F, S, R software on each board, jumper to the zone desired (Side jumper shown)