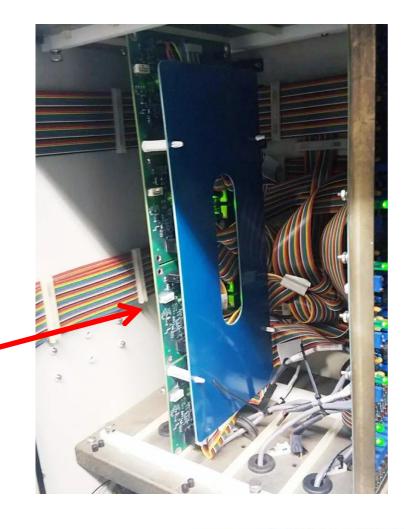

Same design as OEM, faster communication speed improves PID function

- Replace one Foxboro board
- All C, F, S, R software on each board
- Single zone board and simple mount shown

All C, F, S, R software on each board, jumper to the zone desired (Side jumper shown)