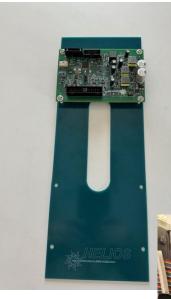

Same design as OEM, faster communication speed improves PID function

- Replace one Foxboro board
- All C, F, S, R software on each board
- Single zone board and simple mount shown

All C, F, S, R software on each board, jumper to the zone desired (Side jumper shown)