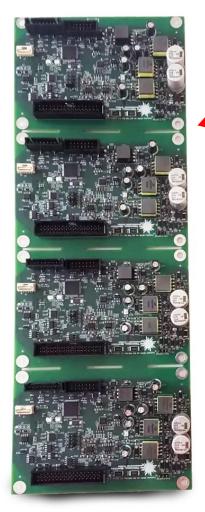

## **Helios Temperature Control Board**

- Drop in replacement for OEM Foxboro board(s)
- 'Clock rate' is faster for better response time
- Quad board contains all four zones (C, F, S, R)
  - Replace all 4 Foxboro boards with one board
- Single board can be addressed for any zone
  - Replace one Foxboro board
  - All C, F, S, R software on each board
- Calibrate TC's per OEM procedure
  - 0 and SPAN (full scale)
  - 0-1600 degrees

Available in Quad board configuration – all four zones on one Foxboro-sized board

Available as single boards – can be mounted to Foxboro-sized chassis