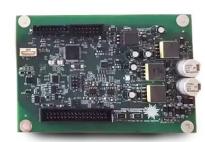

Same design as OEM, faster communication speed improves PID function

- Replace one Foxboro board
- All C, F, S, R software on each board
- Single zone board and simple mount shown

All C, F, S, R software on each board, jumper to the zone desired (Side jumper shown)