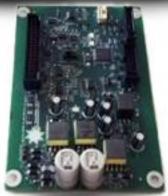

Same design as OEM, faster communication speed improves PID function

- Replace one Foxboro board
- All C, F, S, R software on each board
- Single zone board and simple mount shown

All C, F, S, R software on each board, jumper to the zone desired (Side jumper shown)

Available in Quad board configuration – all four zones on one Foxboro-sized board

Available as single boards – can be mounted to Foxboro-sized chassis