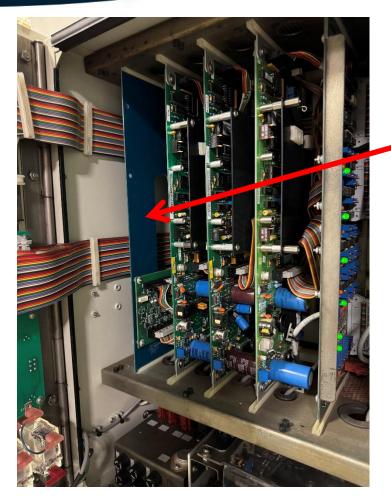

## **Helios Temperature Control Board**

- Drop in replacement for OEM Foxboro board(s)
- 'Clock rate' is faster for better response time
- Quad board contains all four zones (C, F, S, R)
  - Replace all 4 Foxboro boards with one board
- Single board can be addressed for any zone
  - Replace one Foxboro board
  - All C, F, S, R software on each board
- Calibrate TC's per OEM procedure
  - 0 and SPAN (full scale)
  - 0-1600 degrees

Available in Quad board configuration – all four zones on one Foxboro-sized board

Available as single boards – can be mounted to Foxboro-sized chassis