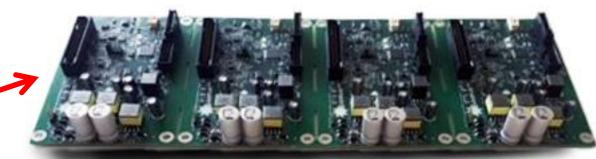

## **Helios Temperature Control Board**

- Drop in replacement for OEM Foxboro board(s)
- 'Clock rate' is faster for better response time
- Quad board contains all four zones (C, F, S, R)
  - Replace all 4 Foxboro boards with one board
- Single board can be addressed for any zone
  - Replace one Foxboro board
  - All C, F, S, R software on each board
- Calibrate TC's per OEM procedure
  - 0 and SPAN (full scale)
  - 0-1600 degrees

Available in Quad board configuration – all four zones on one Foxboro-sized board

Available as single boards – can be mounted to Foxboro-sized chassis