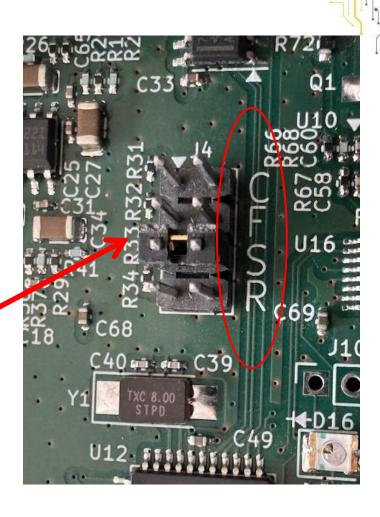

Same design as OEM, faster communication speed improves PID function

- Replace one Foxboro board
- All C, F, S, R software on each board
- Single zone board and simple mount shown

All C, F, S, R software on each board, jumper to the zone desired (Side jumper shown)