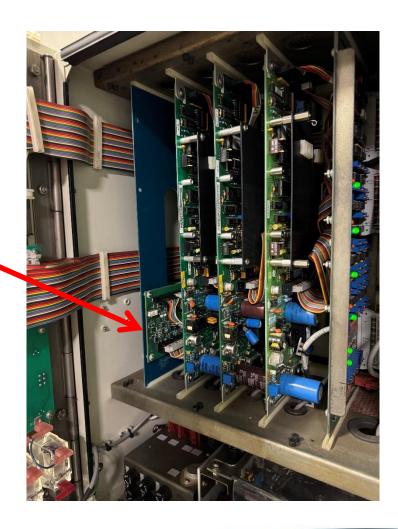

Available in Quad board configuration – all four zones on one Foxboro-sized board

Available as single boards – can be mounted to Foxboro-sized chassis