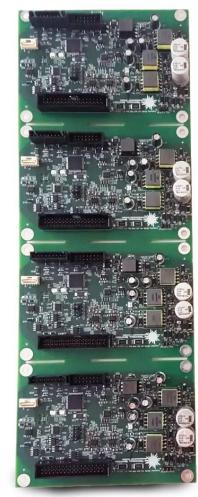

Available in Quad board configuration – all four zones on one Foxboro-sized board

Available as single boards – can be mounted to Foxboro-sized chassis

© 2024 Helios Technical Services All rights reserved. Helios Technical Services and Proprietary Information.