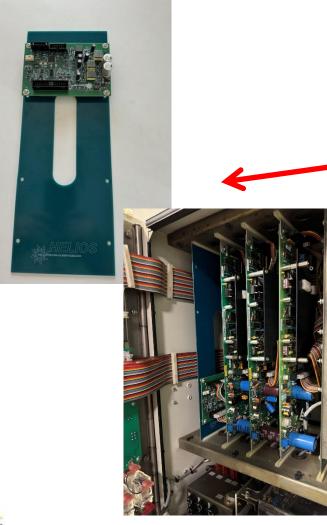

- Replace one Foxboro board
- All C, F, S, R software on each board
- Single zone board and simple mount shown

All C, F, S, R software on each board, jumper to the zone desired (Side jumper shown)

© 2024 Helios Technical Services All rights reserved. Helios Technical Services and Proprietary Information.

Available in Quad board configuration – all four zones on one Foxboro-sized board

Available as single boards – can be mounted to Foxboro-sized chassis

© 2024 Helios Technical Services All rights reserved. Helios Technical Services and Proprietary Information.