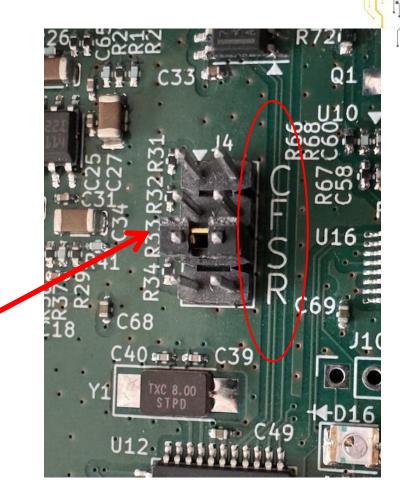

- Replace one Foxboro board
- All C, F, S, R software on each board
- Single zone board and simple mount shown

All C, F, S, R software on each board, jumper to the zone desired (Side jumper shown)

© 2024 Helios Technical Services All rights reserved. Helios Technical Services and Proprietary Information.