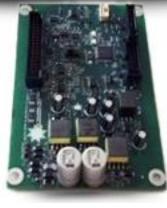

## Same design as OEM, faster communication speed improves PID function

© 2024 Helios Technical Services All rights reserved. Helios Technical Services and Proprietary Information.

Single board can be addressed for any channel

- Replace one Foxboro board
- All C, F, S, R software on each board
- Single zone board and simple mount shown

All C, F, S, R software on each board, jumper to the zone desired (Side jumper shown)

© 2024 Helios Technical Services All rights reserved. Helios Technical Services and Proprietary Information.