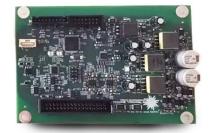

- Replace one Foxboro board
- All C, F, S, R software on each board
- Single zone board and simple mount shown

All C, F, S, R software on each board, jumper to the zone desired (Side jumper shown)

© 2024 Helios Technical Services All rights reserved. Helios Technical Services and Proprietary Information.