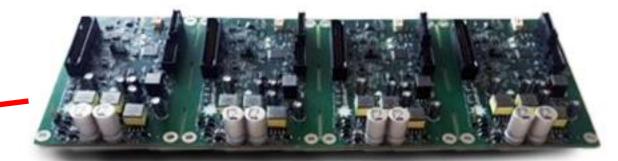

## **Helios Temperature Control Board**

- Drop in replacement for OEM Foxboro board(s)
- 'Clock rate' is faster for better response time
- Quad board contains all four zones (C, F, S, R)
  - Replace all 4 Foxboro boards with one board
- Single board can be addressed for any zone
  - Replace one Foxboro board
  - All C, F, S, R software on each board
- Calibrate TC's per OEM procedure
  - 0 and SPAN (full scale)
  - 0-1600 degrees

Available in Quad board configuration – all four zones on one Foxboro-sized board

Available as single boards – can be mounted to Foxboro-sized chassis

© 2024 Helios Technical Services All rights reserved. Helios Technical Services and Proprietary Information.