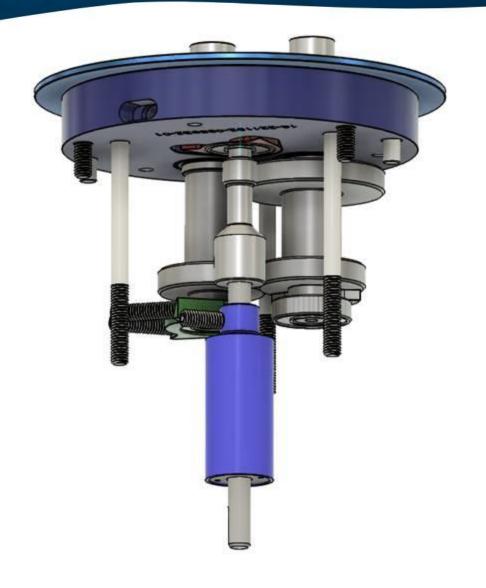

### **Helios Redesigned Gear Box**

#### **Areas redesigned with Engineering precision:**

- Housing redesigned for better balance and precision alignment
- Zero axial play
- Precision bearing fit (high precision tolerances)
- Precision gear lash
- Gears are billet and 316L
- Gear contact area doubled from OEM
- Aerospace grade gear concentricity
- New mounting configuration feature allows for improved installation / efficiency

All dimensions and manufacturing techniques are proprietary to Helios

- Tested for manufacturing precision
- Shaft / gears hobbed from 316L billet
- Precision timing / parallelism
- Gear contact area doubled for extended life
- Precision gear lash
- Zero axial play
- Aerospace grade gear concentricity
- High precision tolerance (bearing fit)
- Krytox 240AC lubricated
- Mounting feature for installation improved for user efficiency
- Drop in replacement
- Comes with high quality ferro seal
- Levels of service
- L2 –gear clusters replaced
- L3 –new, redesigned and improved