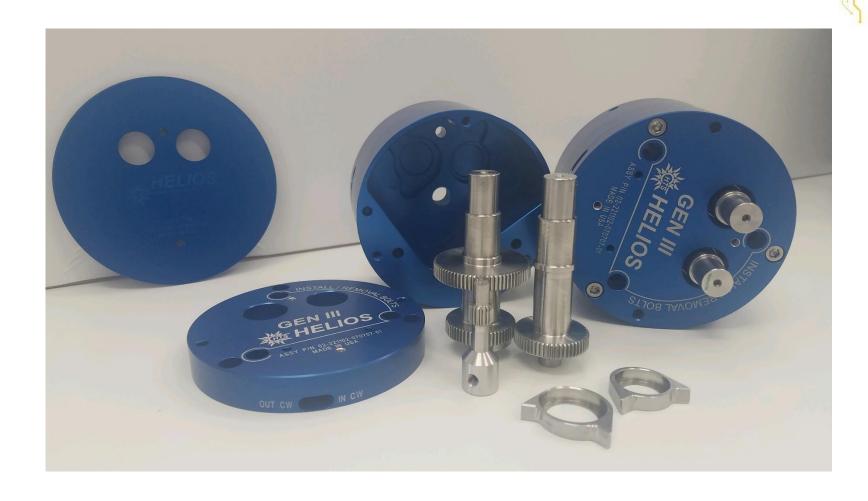

#### **Areas redesigned with Engineering precision:**

- Housing redesigned for better balance and precision alignment
- Zero axial play
- Precision bearing fit (high precision tolerances)
- Precision gear lash
- Gears are billet and 316L
- Gear contact area doubled from OEM
- Aerospace grade gear concentricity
- New mounting configuration feature allows for improved installation / efficiency

All dimensions and manufacturing techniques are proprietary to Helios

- Tested for manufacturing precision
- Shaft / gears hobbed from 316L billet
- Precision timing / parallelism
- Gear contact area doubled for extended life
- Precision gear lash
- Zero axial play
- Aerospace grade gear concentricity
- High precision tolerance (bearing fit)
- Krytox 240AC lubricated
- Mounting feature for installation improved for user efficiency
- Drop in replacement
- Comes with high quality ferro seal
- Levels of service
- L2 –gear clusters replaced
- L3 –new, redesigned and improved