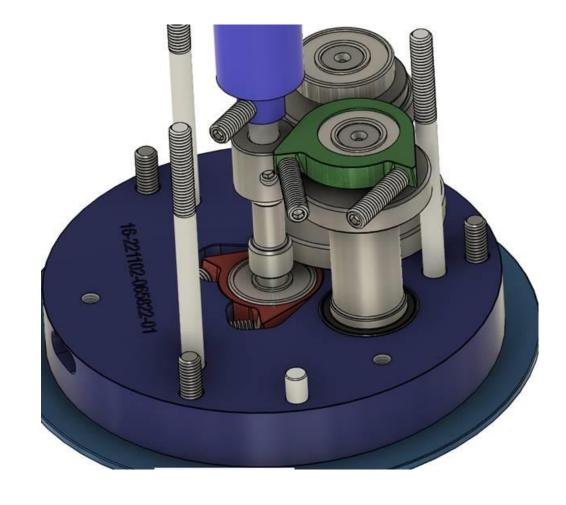

#### **Areas redesigned with Engineering precision:**

- Housing redesigned for better balance and precision alignment
- Zero axial play
- Precision bearing fit (high precision tolerances)
- Precision gear lash
- Gears are billet and 316L
- Gear contact area doubled from OEM
- Aerospace grade gear concentricity
- New mounting configuration feature allows for improved installation / efficiency

All dimensions and manufacturing techniques are proprietary to Helios

- Tested for manufacturing precision
- Shaft / gears hobbed from 316L billet
- Precision timing / parallelism
- Gear contact area doubled for extended life
- Precision gear lash
- Zero axial play
- Aerospace grade gear concentricity
- High precision tolerance (bearing fit)
- Krytox 240AC lubricated
- Mounting feature for installation improved for user efficiency
- Drop in replacement
- Comes with high quality ferro seal
- Levels of service
- L2 –gear clusters replaced
- L3 –new, redesigned and improved