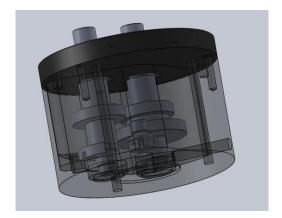

### Helios – Gen III Gear Box

**The Solutions Company** 

### **Helios Redesigned Gear Box**