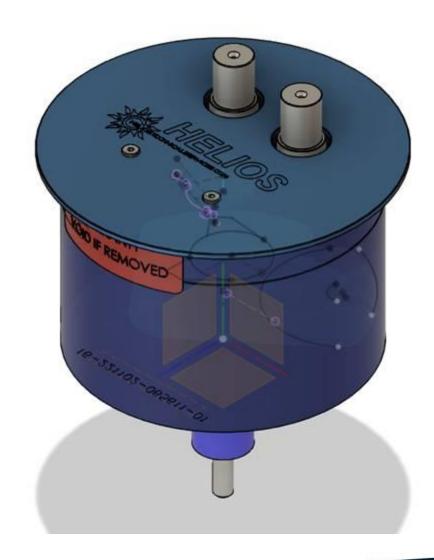

### Helios – Gen III Gear Box

**The Solutions Company** 

### **Helios Redesigned Gear Box**