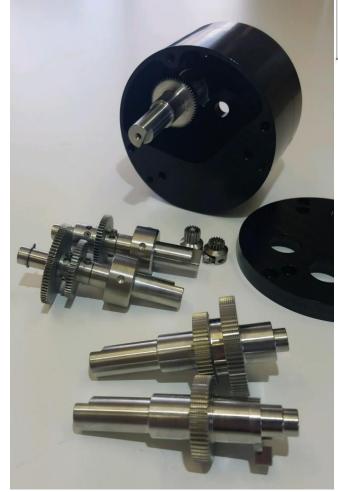

#### **Areas redesigned with Engineering precision:**

- Housing redesigned for better balance and precision alignment
- Zero axial play
- Precision bearing fit (high precision tolerances)
- Precision gear lash
- Gears are billet and 316L
- Gear contact area doubled from OEM
- Aerospace grade gear concentricity
- New mounting configuration feature allows for improved installation / efficiency

All dimensions and manufacturing techniques are proprietary to Helios

- Tested for manufacturing precision
- Shaft / gears hobbed from 316L billet
- Precision timing / parallelism
- Gear contact area doubled for extended life
- Precision gear lash
- Zero axial play
- Aerospace grade gear concentricity
- High precision tolerance (bearing fit)
- Krytox 240AC lubricated
- Mounting feature for installation improved for user efficiency
- Drop in replacement
- Comes with high quality ferro seal
- Levels of service
- L2 –gear clusters replaced
- L3 –new, redesigned and improved