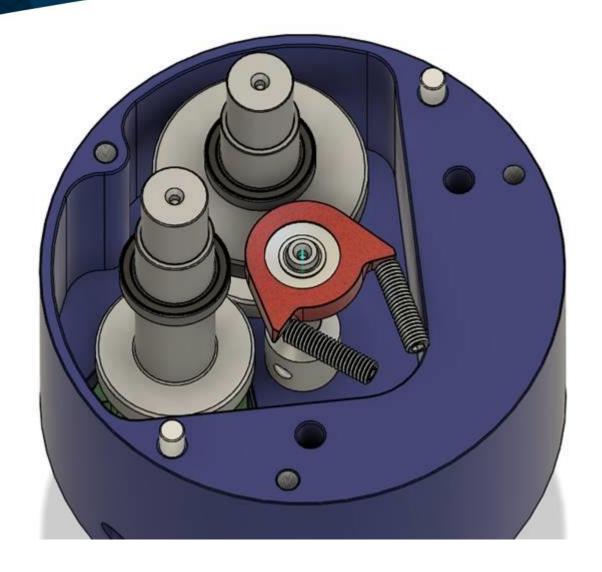

### **Helios Redesigned Gear Box**

#### **Areas redesigned with Engineering precision:**

- Housing redesigned for better balance and precision alignment
- Zero axial play
- Precision bearing fit (high precision tolerances)
- Precision gear lash
- Gears are billet and 316L
- Gear contact area doubled from OEM
- Aerospace grade gear concentricity
- New mounting configuration feature allows for improved installation / efficiency

All dimensions and manufacturing techniques are proprietary to Helios

- Tested for manufacturing precision
- Shaft / gears hobbed from 316L billet
- Precision timing / parallelism
- Gear contact area doubled for extended life
- Precision gear lash
- Zero axial play
- Aerospace grade gear concentricity
- High precision tolerance (bearing fit)
- Krytox 240AC lubricated
- Mounting feature for installation improved for user efficiency
- Drop in replacement
- Comes with high quality ferro seal
- Levels of service
- L2 –gear clusters replaced
- L3 –new, redesigned and improved